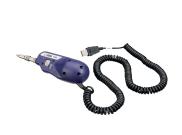

JDSU P5000i Digital Analysis Microscope with FiberChekPRO™ makes it fast and easy to certify that every connection in your network is optimized and future-proof. This intelligent microscope removes the guesswork from fiber inspection with automated, certified to IEC standards Pass/Fail analysis of the fibers that are the service lifelines to your customers.