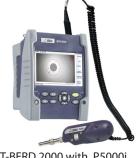

## Turn every technician into a fiber expert

JDSU T-BERD 2000 Handheld Modular Test Set solution addresses the complexity of fiber testing and drives maximum efficiency for technicians to perform all the tests required to ensure optimized performance and high-quality fiber networks. The T-BERD 2000 handles the widest range of test applications including LAN/WAN/ Metro/Access/PON OTDR, FiberComplete™ automatic IL/ORL, CWDM analyzer, selective PON power meter and connector inspection with IEC pass/fail analysis.

Visit www.jdsu.com/videos/JDSU-T-BERD-MTS-2000.wmv to learn more about the T-BERD 2000 Handheld Modular Test Set

T-BERD 2000 with P5000i Digital Analysis Microscope

T-BERD 2000 Handheld Modular Test Set