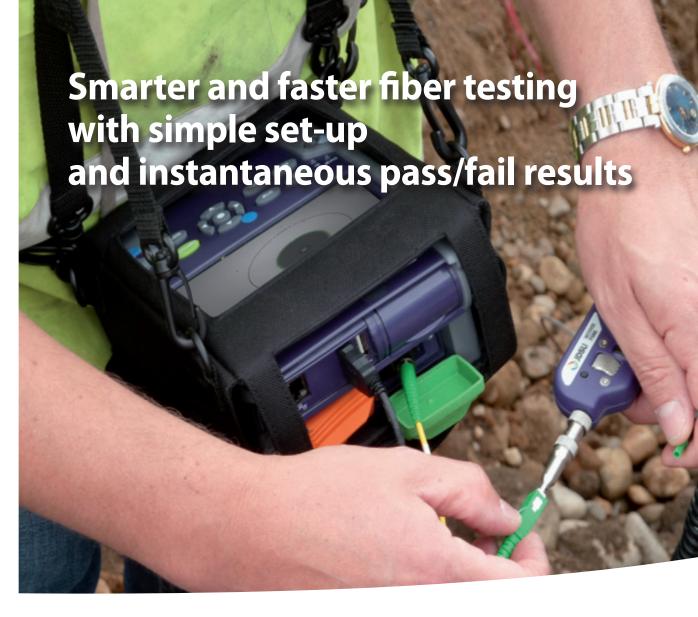

## Turn every technician into a fiber expert

JDSU T-BERD 2000 Handheld Modular Test Set solution addresses the complexity of fiber testing and drives maximum efficiency for technicians to perform all the tests required to ensure optimized performance and high-quality fiber networks. The T-BERD 2000 handles the widest range of test applications including LAN/WAN/ Metro/Access/PON OTDR, FiberComplete™ automatic IL/ORL, CWDM analyzer, selective PON power meter and connector inspection with IEC pass/fail analysis.